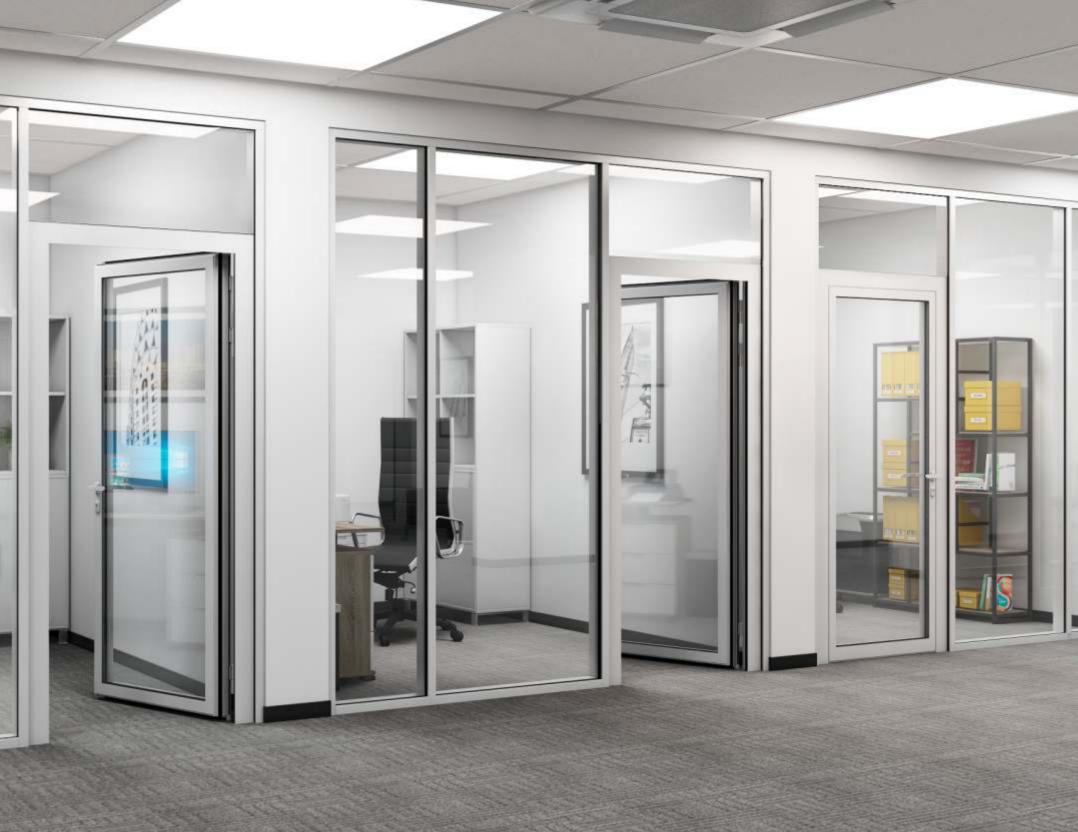

## Swing Door | Swing Door with Sidelights

#### |Double Swing | Sliding Door Door