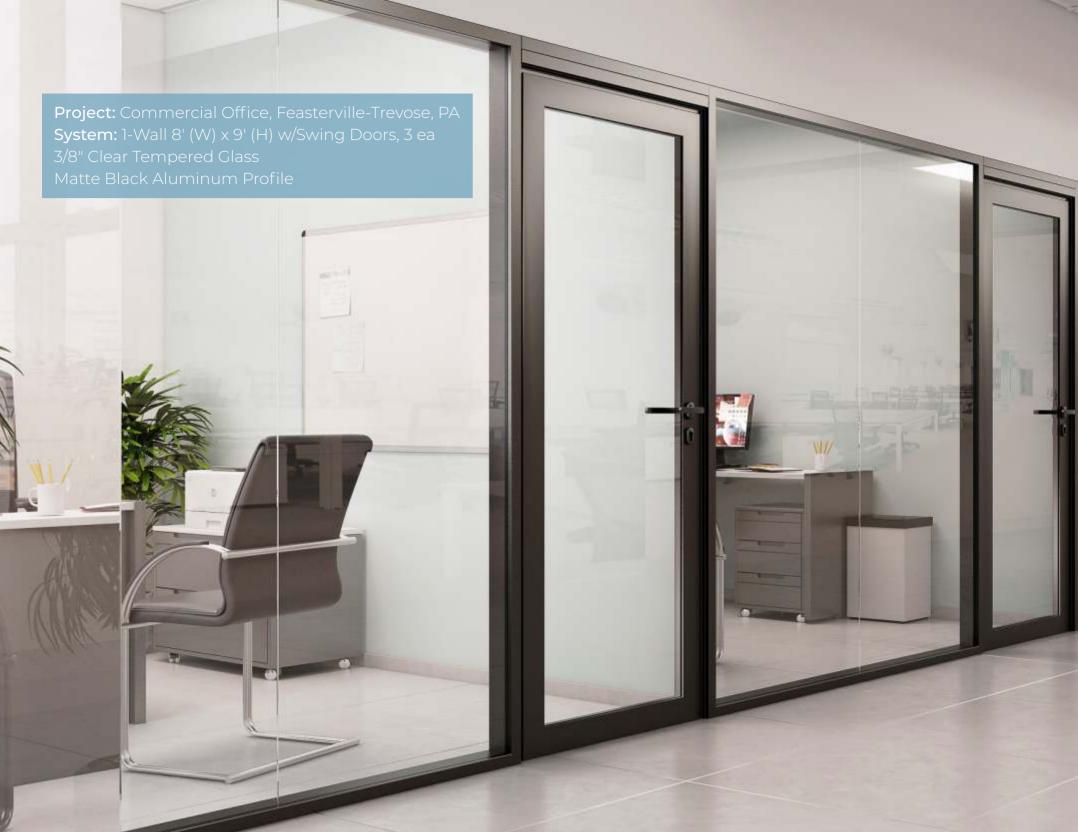

## Framing to Create Any Design

Our extruded aluminum profiles ensure sturdy construction and create attractive accents for your office solution. Whatever the dimensions of your facility, our glass partition systems offer space efficiency with a sleek and versatile design.

#### Factory applied finishes:

Glossy Black RAL 9004

Anodized Aluminum

Matte Black RAL 9005

White Semi-matte RAL 9010

Actual Profile Width

1-1/2"

Custom paint options are available upon request