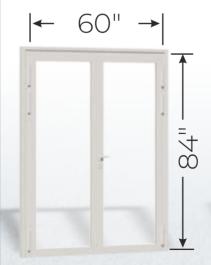

#### |Double Swing | Sliding Door Door

#### Our door assembly includes:

- 1/4" tempered glass
- Lock
- Handle
- 6 hinges

Frame colors available:

Our door assembly includes:

- The Running Track (Max Length 78"/Max Opening Width 39.5")
- Self-Closing Mechanism
- One 3/8" Tempered Glass Fixed Panel
- One 3/8" Tempered Glass Sliding Panel