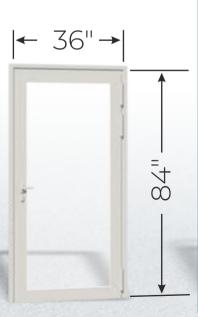

## Swing Door | Swing Door with Sidelights

#### Our door assembly includes:

- 1/4" tempered glass
- Lock
- Handle
- 3 hinges

Frame colors available: