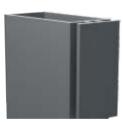

3-WALL SYSTEM

## Create a Workspace Anywhere

This option is a highly practical solution and requires only a single wall space to install. Customize your partition system to create an individual office space featuring three glass walls.