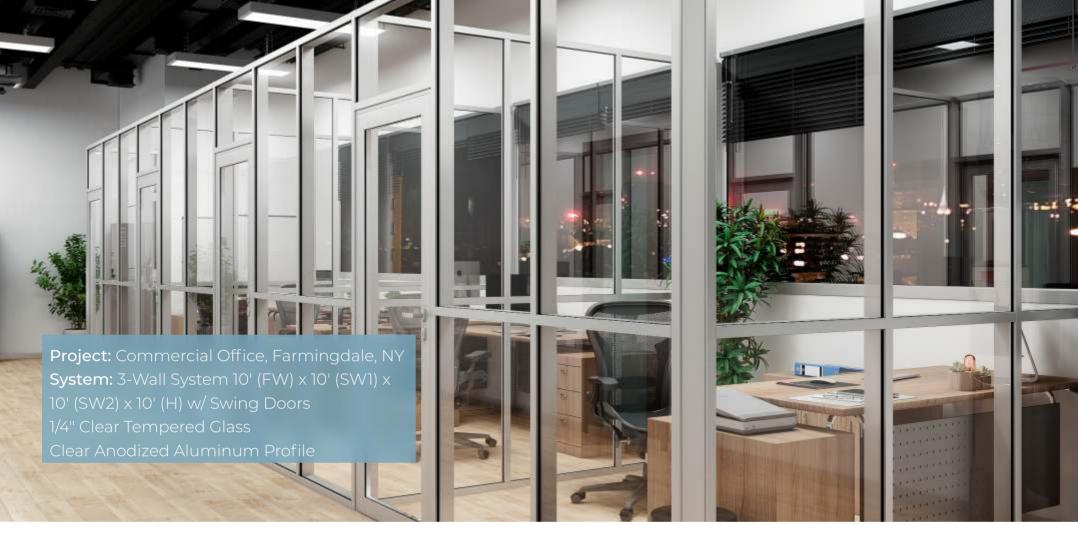

3-WALL SYSTEM

## Create a Workspace Anywhere

This option is a highly practical solution and requires only a single wall space to install. Customize your partition system to create an individual office space featuring three glass walls.