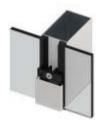

Single-Glazed System

Double-Glazed

System

360 Corner Aluminum Profile

T-Bracket Connection Double Glazed System

CGP's interior office system is

an easy-to-install solution!

End Cap

Exposed Support Installation

Ceiling or Soffit Installation

0-0-0

90 Corner Aluminum Profile

T-Bracket Connection Single Glazed System

**Bottom Bracket** Connection

Door Profile