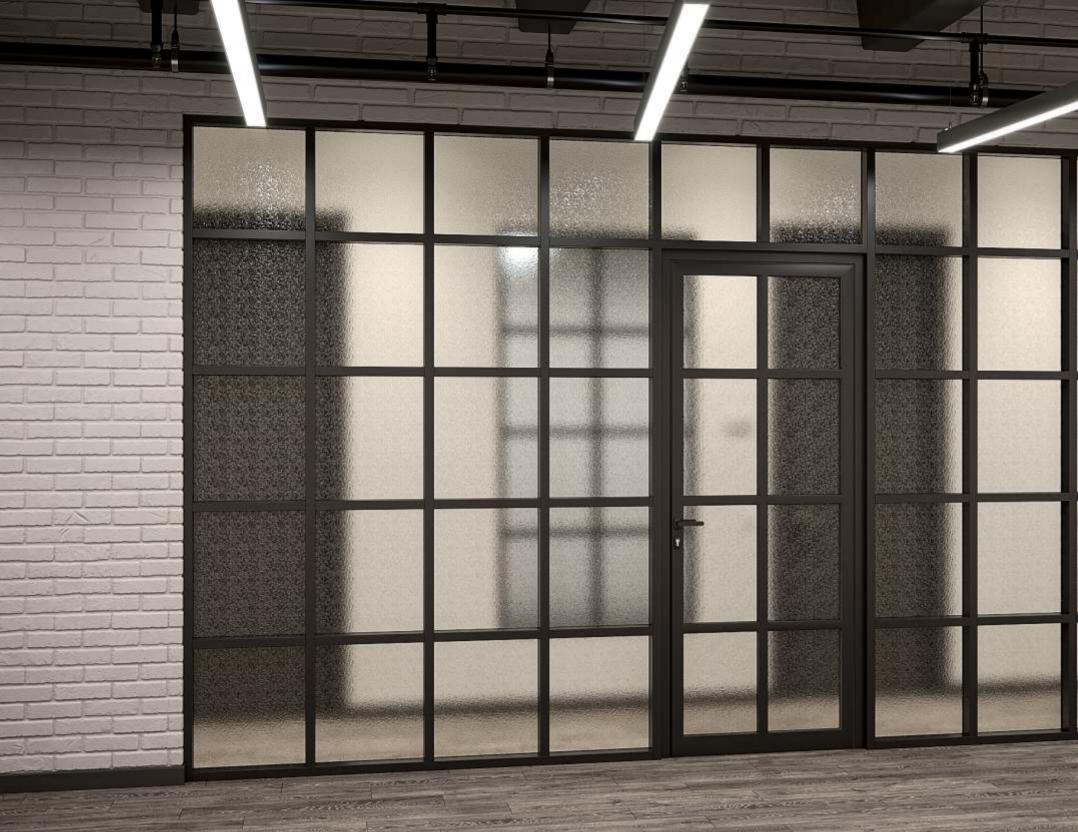

## From Standard To Custom Wall

This trendy modern style will give an urban aesthetic to your office, gallery, hotel, or loft-style space.

Customized from a variety of materials to reflect your individuality and fill the room with light. CGP's Aluminum Grid Design will update and revitalize your space, setting the tone for fresh ideas and a bright future.

## Framing to Create Any Design

Our extruded aluminum profiles ensure sturdy construction and create attractive accents for your office solution. Whatever the dimensions of your facility, our glass partition systems offer space efficiency with a sleek and versatile design.