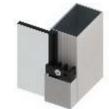

Single-Glazed System

Double-Glazed

System

360 Corner Aluminum Profile

T-Bracket Connection Double Glazed System

CGP's interior office system is

an easy-to-install solution!

End Cap

Exposed Support Installation

Ceiling or Soffit Installation

0-0-0

90 Corner Aluminum Profile

T-Bracket Connection Single Glazed System

**Bottom Bracket** Connection

Door Profile