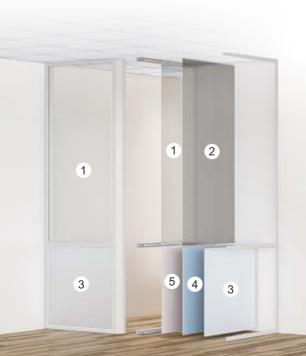

Along with glass you can use the following materials as a part of the wall system

- 1 Glass
- 2 Polycarbonate
- 3 Aluminium Composite Sheet
- 4 Melamine Board
- 5 Laminated MDF

DOORS