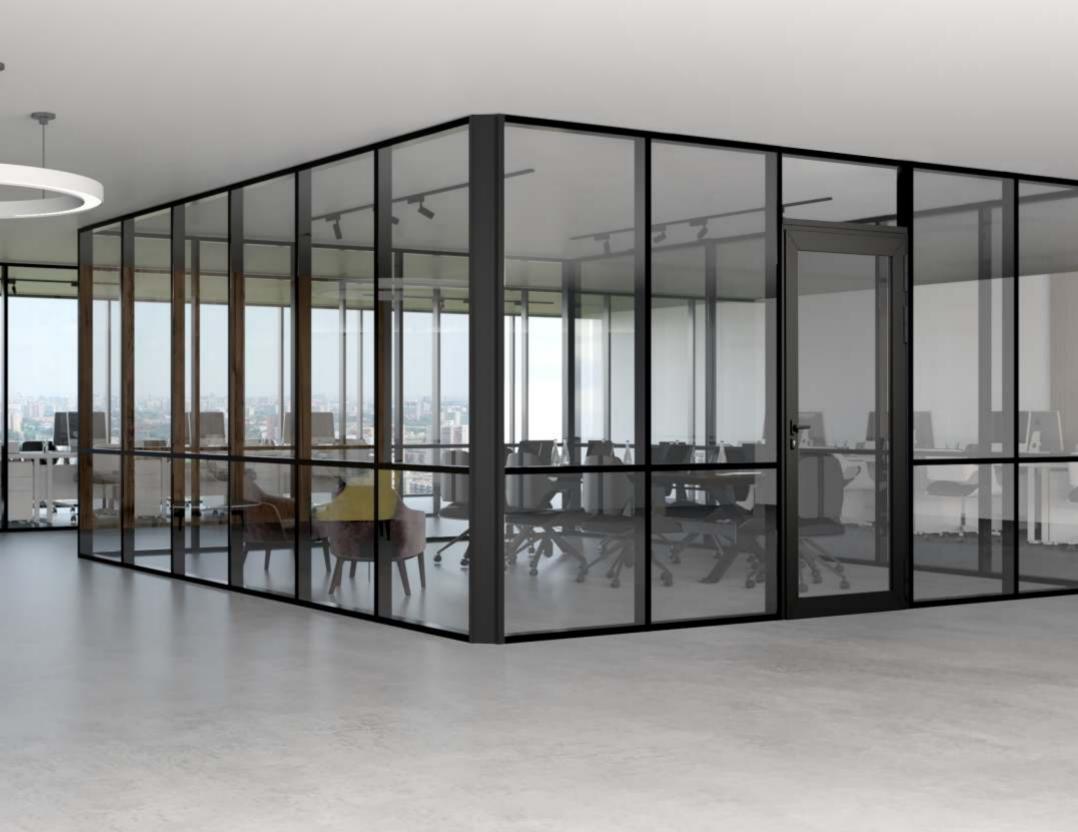

## Ultimate Versatility

The Multiwall System gives you nearly endless freedom of design and features soundproof qualities that allow numerous employees to work side by side without distraction.

# Free-Standing and Full-Height Configurations

At CGP, we prioritize your ideas and individual requests. That's why we offer a Conference Room System that can be installed practically anywhere you like, and it does not require being attached to a wall.