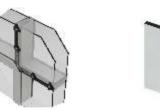

## Framing to Create Any Design

Our extruded aluminum profiles ensure sturdy construction and create attractive accents for your office solution. Whatever the dimensions of your facility, our glass partition systems offer space efficiency with a sleek and versatile design.

#### Factory applied finishes:

Glossy Black RAL 9004

Anodized Aluminum

Matte Black RAL 9005

White Semi-matte RAL 9010

Actual Profile Width

1-1/2"

Custom paint options are available upon request