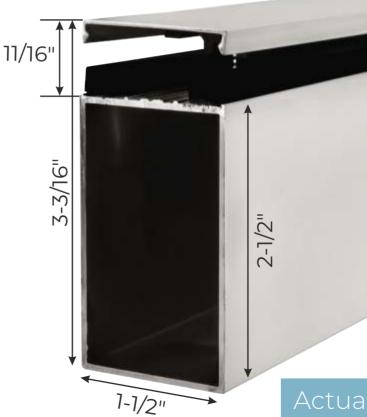

## Framing to Create Any Design

Our extruded aluminum profiles ensure sturdy construction and create attractive accents for your office solution. Whatever the dimensions of your facility, our glass partition systems offer space efficiency with a sleek and versatile design.

#### Factory applied finishes:

Glossy Black RAL 9004

Anodized Aluminum

Matte Black RAL 9005

White Semi-matte RAL 9010

Actual Profile Width

1-1/2"

Custom paint options are available upon request

#### **GLASS OPTIONS**

Our system accepts 1/4", 3/8" glass.

| Glazing Available: | Single Glazing 3-3/16" | Double Glazing |
|--------------------|------------------------|----------------|
| Options            |                        |                |
| 1/4" Glass         | V                      | V              |
| 3/8" Glass         | V                      | n/a            |