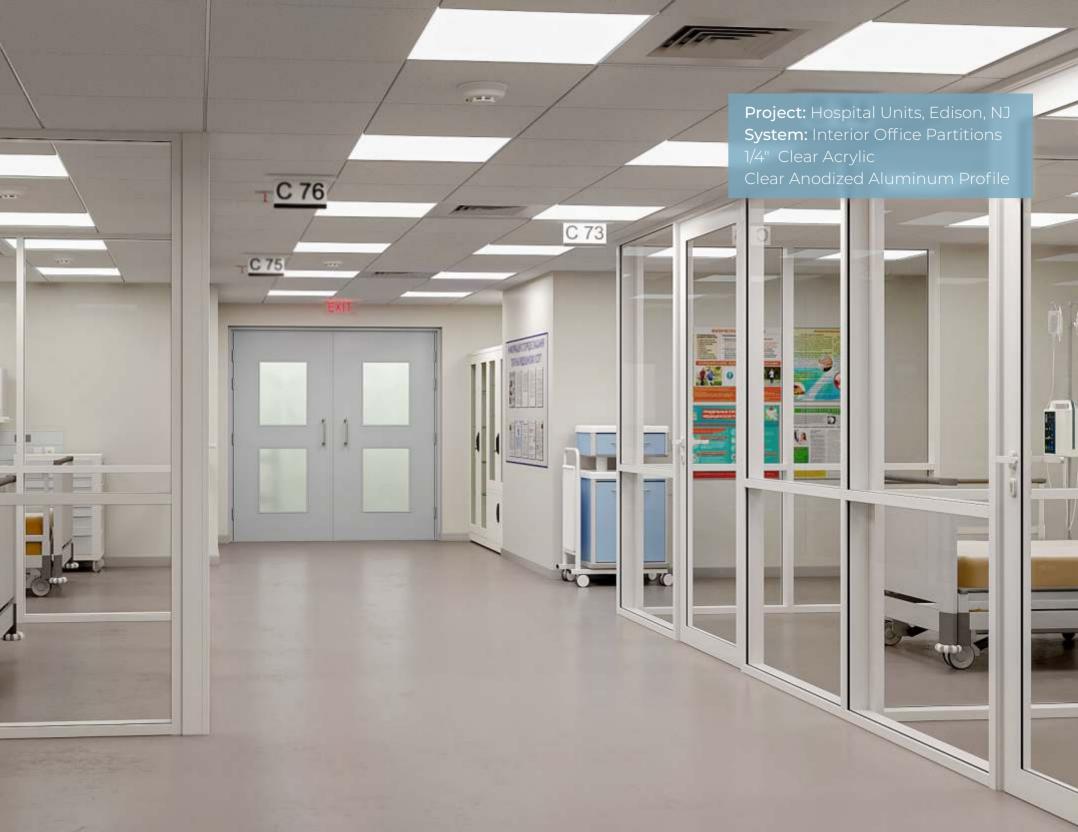

## Be Safe And Healthy

This product has been designed for doctors'/dental's offices, medical centers, clinics, hospitals, and other healthcare facilities. It is the most effective system for healthcare workers to organize space. Create waiting rooms and offices that offer privacy and promote cleanliness with CGP's office partitions.

\*Disclaimer: "This product has not been evaluated by the U.S Department of Health or the Centers for Disease Control. This product is not officially intended for use in healthcare facilities and is not guaranteed to prevent the spreading of germs. If you have any concerns about its ability to prevent the spreading of germs, consult with a professional in this field."