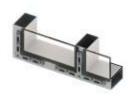

Single-Glazed System

Double-Glazed

System

360 Corner Aluminum Profile

T-Bracket Connection Double Glazed System

CGP's interior office system is

an easy-to-install solution!

End Cap

Exposed Support Installation

Ceiling or Soffit Installation

0-0-0

90 Corner Aluminum Profile

T-Bracket Connection Single Glazed System

**Bottom Bracket** Connection

Door Profile