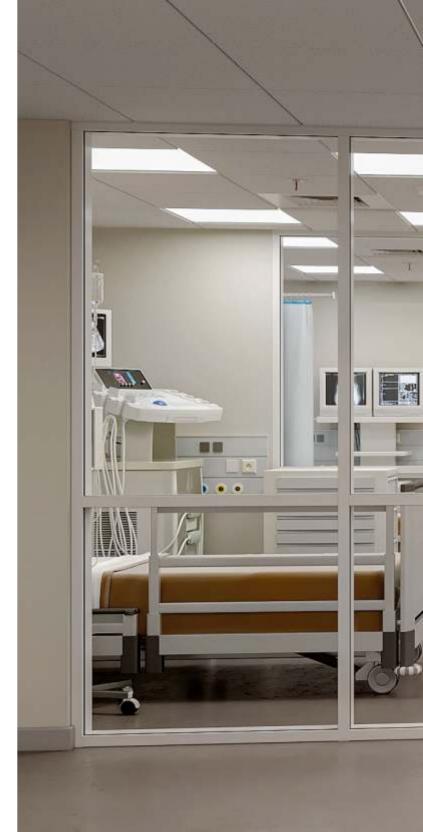

## Be Safe And Healthy

This product has been designed for doctors'/dental's offices, medical centers, clinics, hospitals, and other healthcare facilities. It is the most effective system for healthcare workers to organize space. Create waiting rooms and offices that offer privacy and promote cleanliness with CGP's office partitions.

\*Disclaimer: "This product has not been evaluated by the U.S Department of Health or the Centers for Disease Control. This product is not officially intended for use in healthcare facilities and is not guaranteed to prevent the spreading of germs. If you have any concerns about its ability to prevent the spreading of germs, consult with a professional in this field."