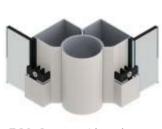

Exposed Support Installation

Ceiling or Soffit Installation

0-0-0

90 Corner Aluminum Profile

T-Bracket Connection Single Glazed System

**Bottom Bracket** Connection

Door Profile