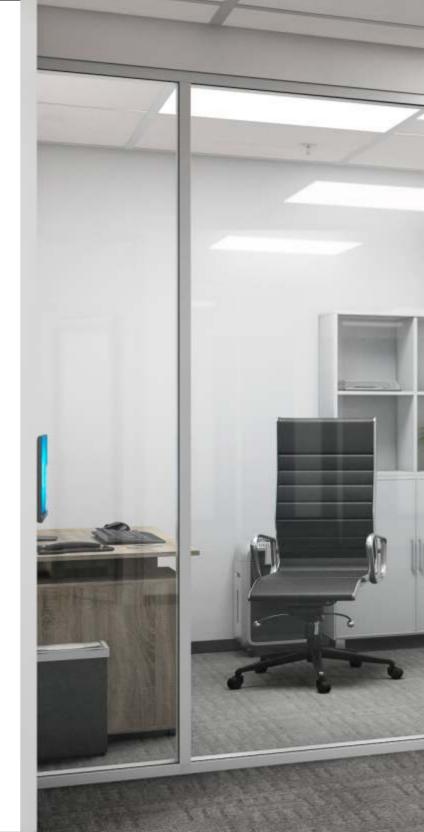

## Interior Office Partitions

This type of system is perfect for you if you already have a three-wall area in your office and need to isolate it from the rest of the space. By installing a 1-Wall System, you create a private and soundproof space suitable for confidential meetings.