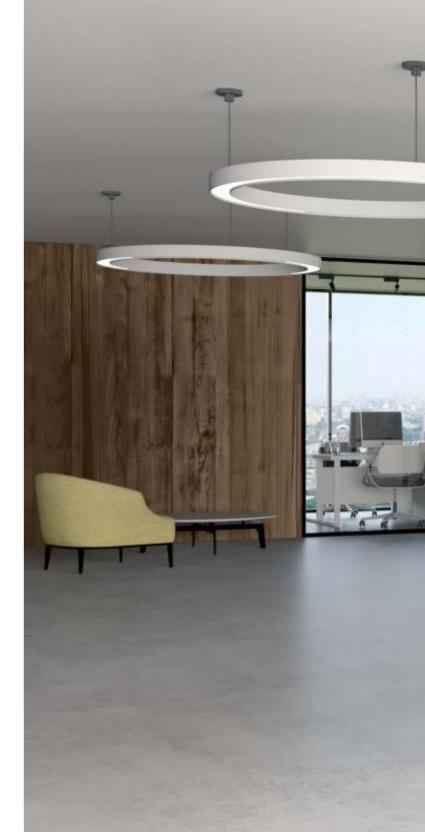

## Interior Office Partitions

This type of system is perfect for you if you already have a three-wall area in your office and need to isolate it from the rest of the space. By installing a 1-Wall System, you create a private and soundproof space suitable for confidential meetings.

## Create a Workspace Anywhere

This option is a highly practical solution and requires only a single wall space to install. Customize your partition system to create an individual office space featuring three glass walls.