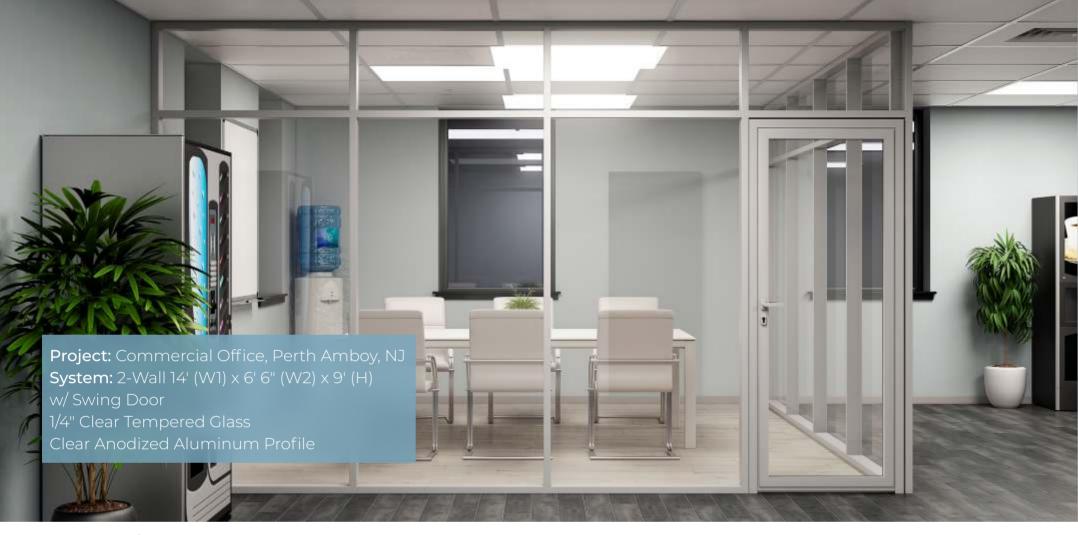

## MAXIMIZE Your Corners

If you're utilizing a free corner area, this 2-Wall System is an excellent solution. You can order a customized system to fit the dimensions of the available space, creating an extra separated office.

2-WALL SYSTEM