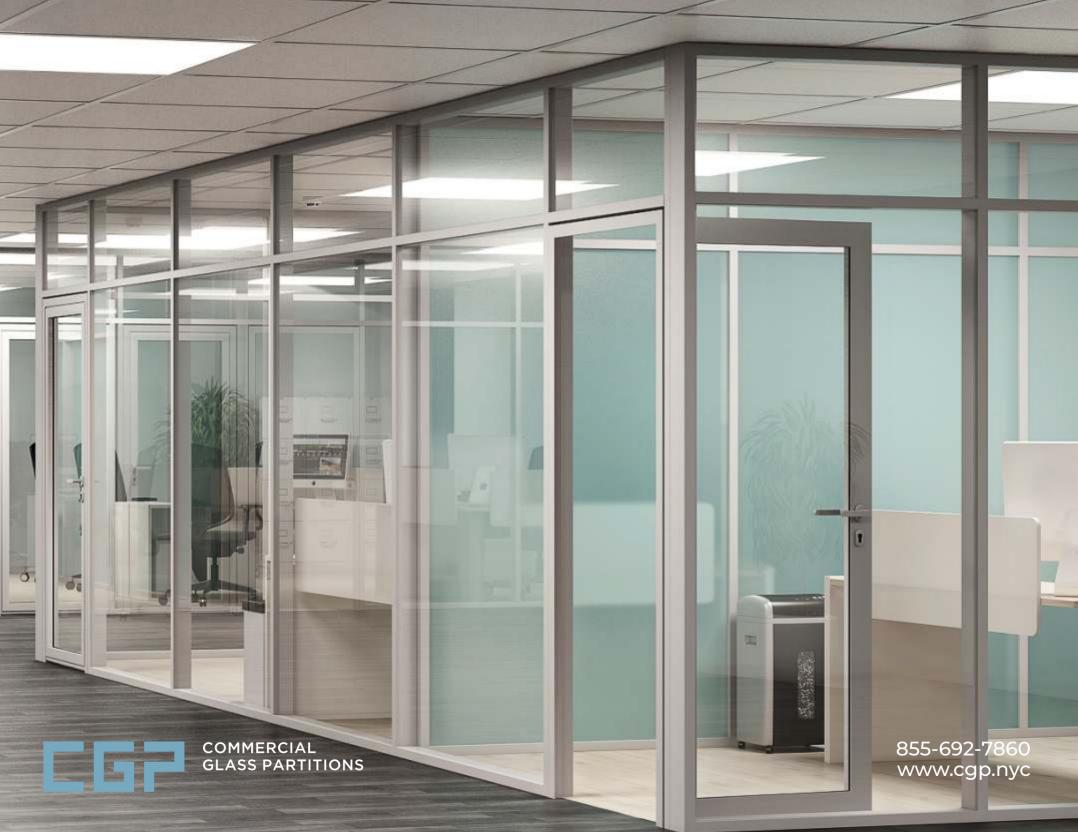

## Interior Office Partitions

This type of system is perfect for you if you already have a three-wall area in your office and need to isolate it from the rest of the space. By installing a 1-Wall System, you create a private and soundproof space suitable for confidential meetings.

## Create a Workspace Anywhere

This option is a highly practical solution and requires only a single wall space to install. Customize your partition system to create an individual office space featuring three glass walls.