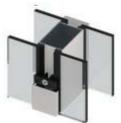

Single-Glazed System

Double-Glazed

System

360 Corner Aluminum Profile

T-Bracket Connection Double Glazed System

CGP's interior office system is

an easy-to-install solution!

End Cap

Exposed Support Installation

Ceiling or Soffit Installation

0-0-0

90 Corner Aluminum Profile

T-Bracket Connection Single Glazed System

**Bottom Bracket** Connection

Door Profile